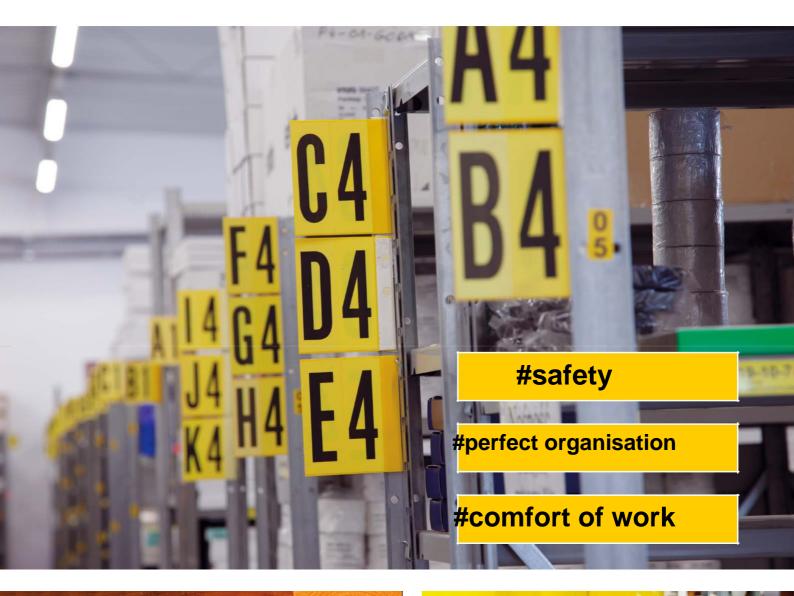

Thermal-transfer and direct thermal paper labels.

STE shipping labels. Optionally on rolls, A4 sheets or as folded web.

Blank plates for marking with standard number/letter cards.

Preprinted signs for marking rows, sections and aisles.