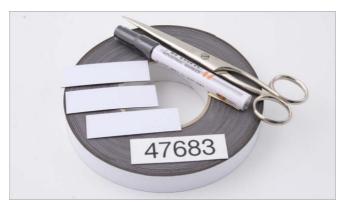

Magnetic tape, printable and writable.

Information card pockets for pallets and shelves.