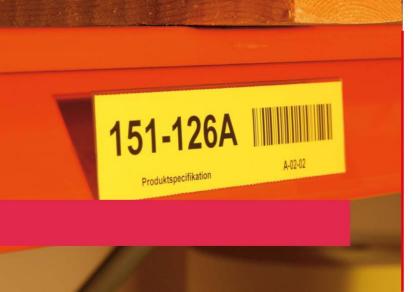

Thermal-transfer and direct thermal paper labels.

STE shipping labels. Optionally on rolls, A4 sheets or as folded web.

Blank plates for marking with standard number/letter cards.

Preprinted signs for marking rows, sections and aisles.