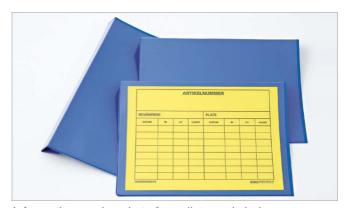

Magnetic tape, printable and writable.

Information card pockets for pallets and shelves.