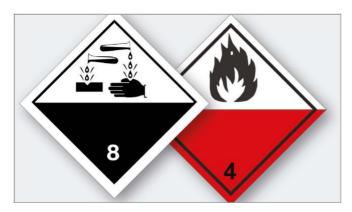

Dangerous goods, warning labels.

Perforated label-inserts made of paper, printable in inkjet or laser printers.

Preprinted vinyl labels with optional series numbers and barcodes made according to the excel-file.