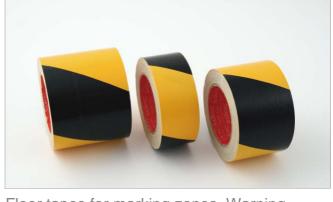

Preprinted self-adhesive letters and numbers.

Marking dots for visual marking.

Continuouis vinyl labels printable in TT label printers for outdoor use.

Floor tapes for marking zones. Warning or anti-skid tapes.