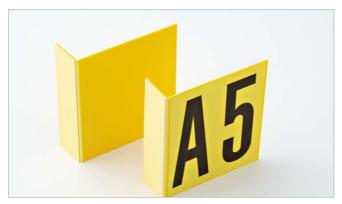

Thermal-transfer and direct thermal paper labels.

STE shipping labels. Optionally on rolls, A4 sheets or as folded web.

Blank plates for marking with standard number/letter cards.

Preprinted signs for marking rows, sections and aisles.