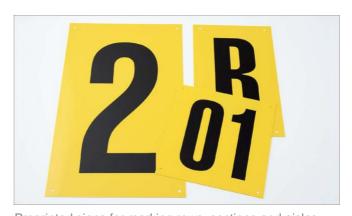

Thermal-transfer and direct thermal paper labels.

STE shipping labels. Optionally on rolls, A4 sheets or as folded web.

Blank plates for marking with standard number/letter cards.

Preprinted signs for marking rows, sections and aisles.